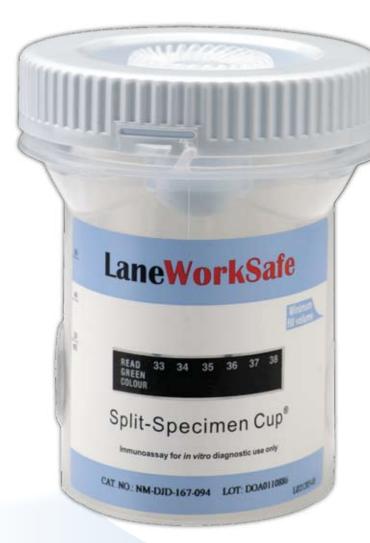

## Split-Specimen Cup™

Innovative drug screen cup design eliminates urine handling and donor tampering, providing a unique and efficient approach for on-site drug screening.

This product is compliant with AS4308:2008 cut-off levels. Compliance Certificate available on request.

## Use with confidence

- Split-specimen collection
- No urine handling ready for GC/MS
- Screw cap with audible lock
- Female donor friendly
- Screens for 6 drugs and 6 adulterants
- Built-in temperature strip
- Easy to photocopy results
- Results in around 2 minutes